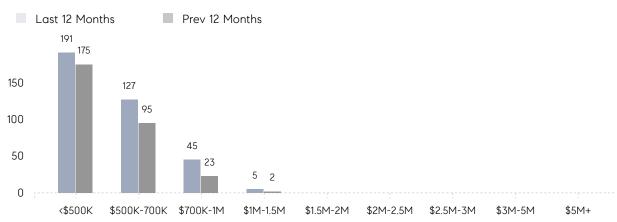

| -47%     |
|                | % OF ASKING PRICE  | 100%      | 98%       |          |
|                | AVERAGE SOLD PRICE | \$565,395 | \$584,833 | -3%      |
|                | # OF CONTRACTS     | 19        | 21        | -10%     |
|                | NEW LISTINGS       | 26        | 28        | -7%      |
| Condo/Co-op/TH | AVERAGE DOM        | 63        | 19        | 232%     |
|                | % OF ASKING PRICE  | 102%      | 101%      |          |
|                | AVERAGE SOLD PRICE | \$312,988 | \$259,166 | 21%      |
|                | # OF CONTRACTS     | 15        | 12        | 25%      |
|                | NEW LISTINGS       | 5         | 9         | -44%     |

Compass New Jersey Monthly Market Insights

# Rutherford

#### SEPTEMBER 2021

#### Monthly Inventory





### Contracts By Price Range

### Listings By Price Range



Compass New Jersey Market Report

COMPASS

 $\sim$   $\sim$   $\sim$   $\sim$   $\sim$ / / / / / / / //// | | | | | / ------

Compass makes no representations or warranties, express or implied, with respect to future market conditions or prices of residential product at the time the subject property or any competitive property is complete and ready for occupancy or with respect to any report, study, finding, recommendation or other information provided by Compass herein. Moreover, no warranty, express or implied, is made or should be assumed regarding the accuracy, adequacy, completeness, legality, reliability, merchantability or fitness for a particular purpose of any information, in part or whole, contained herein. All materi