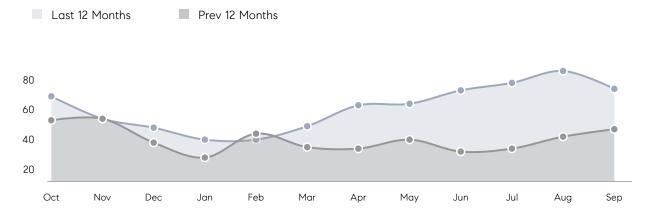

| -47%     |
|                | % OF ASKING PRICE  | 100%      | 98%       |          |
|                | AVERAGE SOLD PRICE | \$565,395 | \$584,833 | -3%      |
|                | # OF CONTRACTS     | 19        | 21        | -10%     |
|                | NEW LISTINGS       | 26        | 28        | -7%      |
| Condo/Co-op/TH | AVERAGE DOM        | 63        | 19        | 232%     |
|                | % OF ASKING PRICE  | 102%      | 101%      |          |
|                | AVERAGE SOLD PRICE | \$312,988 | \$259,166 | 21%      |
|                | # OF CONTRACTS     | 15        | 12        | 25%      |
|                | NEW LISTINGS       | 5         | 9         | -44%     |

Compass New Jersey Monthly Market Insights

# Rutherford

#### SEPTEMBER 2021

#### Monthly Inventory





### Contracts By Price Range

### Listings By Price Range



Compass New Jersey Market Report

COMPASS

 $\sim$   $\sim$   $\sim$   $\sim$   $\sim$ / / / / / / / //// | | | | | / ------

Compass makes no representations or warranties, express or implied, with respect to future market conditions or prices of residential product at the time the subject property or any competitive property is complete and ready for occupancy or with respect to any report, study, finding, recommendation or other information provided by Compass herein. Moreover, no warranty, express or implied, is made or should be assumed regarding the accuracy, adequacy, completeness, legality, reliability, merchantability or fitness for a particular purpose of any information, in part or whole, contained herein. All mate